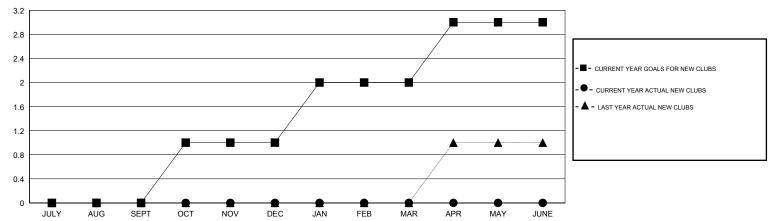

## LOCATION CALIFORNIA

GMT CA 1

| Clubs         |                  |                   |                  |                  | Members               |                    |                                     |                    |                  |  |
|---------------|------------------|-------------------|------------------|------------------|-----------------------|--------------------|-------------------------------------|--------------------|------------------|--|
|               | RESUI            | LTS FOR 2016-2017 |                  |                  | RESULTS FOR 2016-2017 |                    |                                     |                    |                  |  |
| QUARTER       | NEW CLUB<br>GOAL | NEW CLUBS         | DROPPED<br>CLUBS | NET<br>GAIN/LOSS | QUARTER               | NEW MEMBER<br>GOAL | CHARTER AND<br>NEW MEMBERS<br>ADDED | DROPPED<br>MEMBERS | NET<br>GAIN/LOSS |  |
| JULY/AUG/SEPT | 0                | 0                 | 0                | 0                | JULY/AUG/SEPT         | 15                 | 46                                  | 79                 | -33              |  |
| OCT/NOV/DEC   | 1                | 0                 | 0                | 0                | OCT/NOV/DEC           | 30                 | 0                                   | 0                  | 0                |  |
| JAN/FEB/MAR   | 1                | 0                 | 0                | 0                | JAN/FEB/MAR           | 45                 | 0                                   | 0                  | 0                |  |
| APR/MAY/JUNE  | 1                | 0                 | 0                | 0                | APR/MAY/JUNE          | 30                 | 0                                   | 0                  | 0                |  |

## GOALS AND ACTUAL NEW CLUBS CUMULATIVE

| DROPPED CLUBS: 0 |    | 20 CLUBS OF 63 ADDED 1 OR MORE<br>NEW MEMBERS | GENDER DISTRIBUTION  MALE 1,515 (74.23%) |              |     |
|------------------|----|-----------------------------------------------|------------------------------------------|--------------|-----|
| DROPPED MEMBERS  |    |                                               | FEMALE                                   | 526 (25.77%) |     |
| DECEASED         | 9  | CLICK HERE FOR HEALTH                         |                                          |              | 258 |
| CLUB CANCELLED 0 |    | ASSESSMENT DATA                               | FAMILY UNIT MEMBERS                      |              |     |
| OTHER            | 70 |                                               | HEAD OF HOUSEHOLD                        | 124          |     |
| TOTAL            | 79 |                                               | NON-HEAD OF HOUSEHOLD                    |              |     |