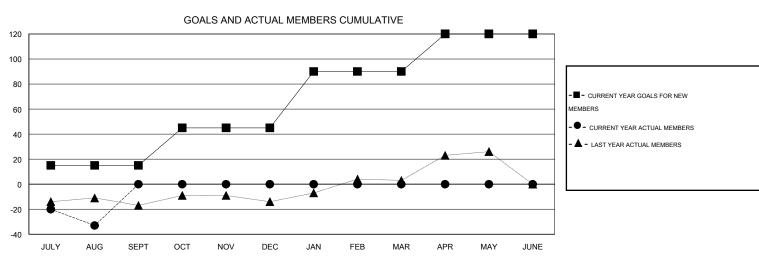

## LOCATION CALIFORNIA

GMT CA 1

| Clubs         |                  |                   |                  |                  | Members               |                    |                                     |                    |                  |  |
|---------------|------------------|-------------------|------------------|------------------|-----------------------|--------------------|-------------------------------------|--------------------|------------------|--|
|               | RESUI            | LTS FOR 2016-2017 |                  |                  | RESULTS FOR 2016-2017 |                    |                                     |                    |                  |  |
| QUARTER       | NEW CLUB<br>GOAL | NEW CLUBS         | DROPPED<br>CLUBS | NET<br>GAIN/LOSS | QUARTER               | NEW MEMBER<br>GOAL | CHARTER AND<br>NEW MEMBERS<br>ADDED | DROPPED<br>MEMBERS | NET<br>GAIN/LOSS |  |
| JULY/AUG/SEPT | 0                | 0                 | 0                | 0                | JULY/AUG/SEPT         | 15                 | 46                                  | 79                 | -33              |  |
| OCT/NOV/DEC   | 1                | 0                 | 0                | 0                | OCT/NOV/DEC           | 30                 | 0                                   | 0                  | 0                |  |
| JAN/FEB/MAR   | 1                | 0                 | 0                | 0                | JAN/FEB/MAR           | 45                 | 0                                   | 0                  | 0                |  |
| APR/MAY/JUNE  | 1                | 0                 | 0                | 0                | APR/MAY/JUNE          | 30                 | 0                                   | 0                  | 0                |  |